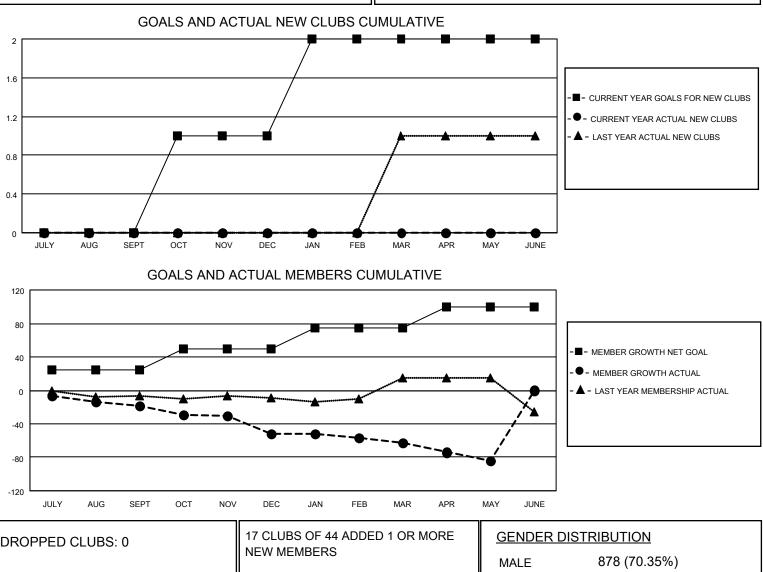

## LOCATION IOWA

**District 9 EC** 

Results as of: 5/31/2021

| Clubs                 |               |           |               | Members               |                        |                         |                                                    |  |  |
|-----------------------|---------------|-----------|---------------|-----------------------|------------------------|-------------------------|----------------------------------------------------|--|--|
| RESULTS FOR 2020-2021 |               |           |               | RESULTS FOR 2020-2021 |                        |                         |                                                    |  |  |
| QUARTER               | NEW CLUB GOAL | NEW CLUBS | DROPPED CLUBS | QUARTER MEME          | BER GROWTH NET<br>GOAL | MEMBER GROWTH<br>ACTUAL | DROPPED<br>MEMBERS ACTUAL<br>(including transfers) |  |  |
| JULY/AUG/SEPT         | 0             | 0         | 0             | JULY/AUG/SEPT         | 25                     | 17                      | 31                                                 |  |  |
| OCT/NOV/DEC           | 1             | 0         | 0             | OCT/NOV/DEC           | 25                     | 7                       | 38                                                 |  |  |
| JAN/FEB/MAR           | 1             | 0         | 0             | JAN/FEB/MAR           | 25                     | 8                       | 18                                                 |  |  |
| APR/MAY/JUNE          | 0             | 0         | 0             | APR/MAY/JUNE          | 25                     | 16                      | 36                                                 |  |  |

| DROPPED CLUBS: 0 |     | NEW MEMBERS               | MALE                       | 878 (70.35%) |     |
|------------------|-----|---------------------------|----------------------------|--------------|-----|
| DROPPED MEMBERS  |     |                           | FEMALE                     | 370 (29.65%) |     |
| DECEASED         | 18  | CLICK HERE FOR CUMULATIVE | TOTAL FAMILY UNIT MEMBERS  |              | 326 |
| CLUB CANCELLED   | 0   | MEMBERSHIP DATA           |                            |              | 166 |
| OTHER            | 105 |                           | FAMILY MEMBERS PAYING HALF |              |     |
| TOTAL            | 123 |                           |                            |              |     |